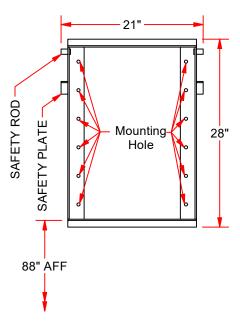

## Important:

- Bottom of frame should be 88" up from playing surface. This is needed to achieve full range of system height adjustability.
- Wall hanging location is the responsibility of the customer and/or installer.
- It is the responsibility of the customer and/or installer to determine how many of the frame's 12 mounting holes must be used to safely secure the wall mount system for play.
- Fasteners to be determined and provided by the customer and/or installer.