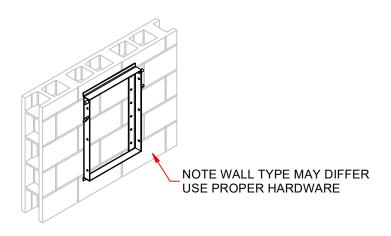

## Important:

- Bottom of frame should be 88" up from playing surface. This is needed to achieve full range of system height adjustability.
- Wall hanging location is the responsibility of the customer and/or installer.
- It is the responsibility of the customer and/or installer to determine how many of the frame's 12 mounting holes must be used to safely secure the wall mount system for play.
- Fasteners to be determined and provided by the customer and/or installer.