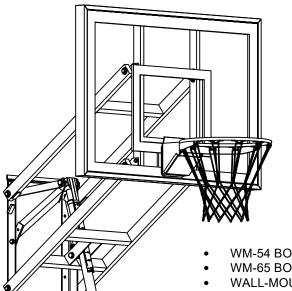

## ADJUSTABLE HEIGHT WALL MOUNT SYSTEM

- WM-54 BOARD SIZE IS 36" x 54" x 1/2"
- WM-65 BOARD SIZE IS 36" x 60" x 1/2"
- WALL-MOUNTED SHOOTING STATION INCLUDES GLASS BACKBOARD, FLEX GOAL, HEAVY-DUTY STEEL FRAME, AND BLACK EDGE PADDING
- RIM HEIGHT MANUALLY ADJUSTABLE FROM 7'-6" TO 10' WITH INTEGRAL HAND CRANK
- 33"-44" EXTENSION OFF-WALL DEPENDING ON HEIGHT OF RIM
- 3 YEAR WARRANTY